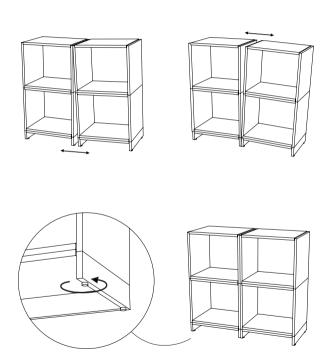

#### **STANDING**

WE RECOMMEND USING A FLOOR BASE FOR STANDING BRICKS.
WITHOUT THE BASE YOU HAVE NO FEET TO LEVEL STANDING CUBES.

1. CONNECT CUBES WITH METAL RODS WHEN STACKING.

## **STANDING**

2. ADJUST FEET TO CLOSE GAPS BETWEEN CUBES.