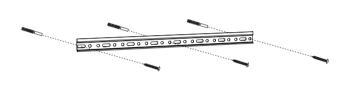

#### **WALL MOUNTED**

WALL MOUNT BRACKETS ARE NOT INCLUDED BUT ARE SOLD THE SAME PLACES
AS THE BRICKS CUBES.

1. ATTACH WALL MOUNT TO CUBE USING INCLUDED SCREWS.

#### **WALL MOUNTED**

2. SCREW WALL MOUNT TO WALL USING SUITABLE RAW PLUGS.

3. EVERY CUBE NEEDS IT'S OWN WALL BRACKET.