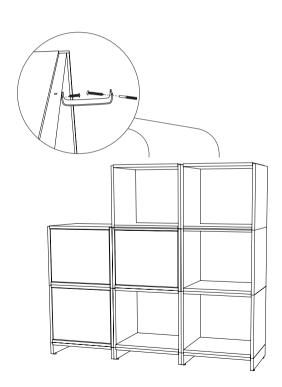

### **WALL MOUNTED**

4. CONNECT CUBES WITH METAL RODS WHEN HANGING ON THE BRACKETS.