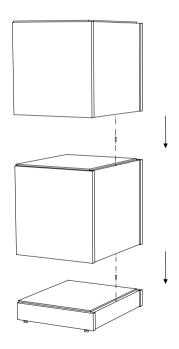

# BRICKS CUBE OPEN BRICKS CUBE WITH DOOR BRICKS FLOOR BASE

#### **STANDING**

WE RECOMMEND USING A FLOOR BASE FOR STANDING BRICKS.
WITHOUT THE BASE YOU HAVE NO FEET TO LEVEL STANDING CUBES.

1. CONNECT CUBES WITH METAL RODS WHEN STACKING.