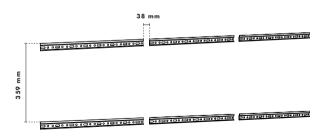

#### **WALL MOUNTED**

2. SCREW WALL MOUNT TO WALL USING SUITABLE RAW PLUGS.

3. EVERY CUBE NEEDS IT'S OWN WALL BRACKET.

### **WALL MOUNTED**

4. CONNECT CUBES WITH METAL RODS WHEN HANGING ON THE BRACKETS.