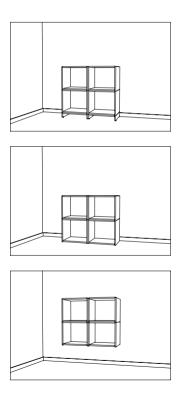

#### THIS ASSEMBLY INSTRUCTION WILL TELL YOU HOW TO USE BRICKS:

#### STANDING WITH FLOOR BASE STANDING WITHOUT FLOOR BASE WALL MOUNTED

#### **STANDING**

WE RECOMMEND USING A FLOOR BASE FOR STANDING BRICKS.
WITHOUT THE BASE YOU HAVE NO FEET TO LEVEL STANDING CUBES.

1. CONNECT CUBES WITH METAL RODS WHEN STACKING.

## **STANDING**

2. ADJUST FEET TO CLOSE GAPS BETWEEN CUBES.

#### **STANDING**

SECURITY STRAPS ARE NOT INCLUDED BUT ARE SOLD THE SAME PLACES AS THE BRICKS CUBES.

3. STANDING CUBES MUST BE SECURED TO THE WALL IF THEY ARE STACKED MORE THAN TWO PIECES.