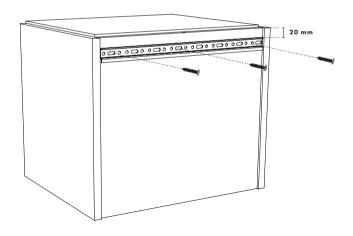

#### **WALL MOUNTED**

WALL MOUNT BRACKETS ARE NOT INCLUDED BUT ARE SOLD THE SAME PLACES
AS THE BRICKS CUBES.

1. ATTACH WALL MOUNT TO CUBE USING INCLUDED SCREWS.

#### **WALL MOUNTED**

2. SCREW WALL MOUNT TO WALL USING SUITABLE RAW PLUGS.

3. EVERY CUBE NEEDS IT'S OWN WALL BRACKET.