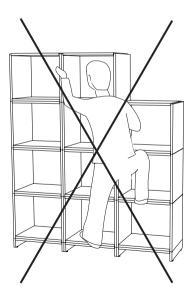

#### **SAFETY**

## DO NOT STACK HIGHER THAN 2 LAYERS WITHOUT MOUNTING TO WALL.

DO NOT SIT, STEP OR CLIMB ON CUBES.

WHEN WALL MOUNTING BRICKS ALL CUBES HAS TO BE SECURED TO THE WALL USING THE INCLUDED WALL FITTINGS.

DESIGNED BY
DITTE VAD & JULIE BEGTRUP