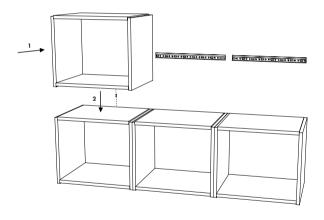

### **WALL MOUNTED**

4. CONNECT CUBES WITH METAL RODS WHEN HANGING ON THE BRACKETS.